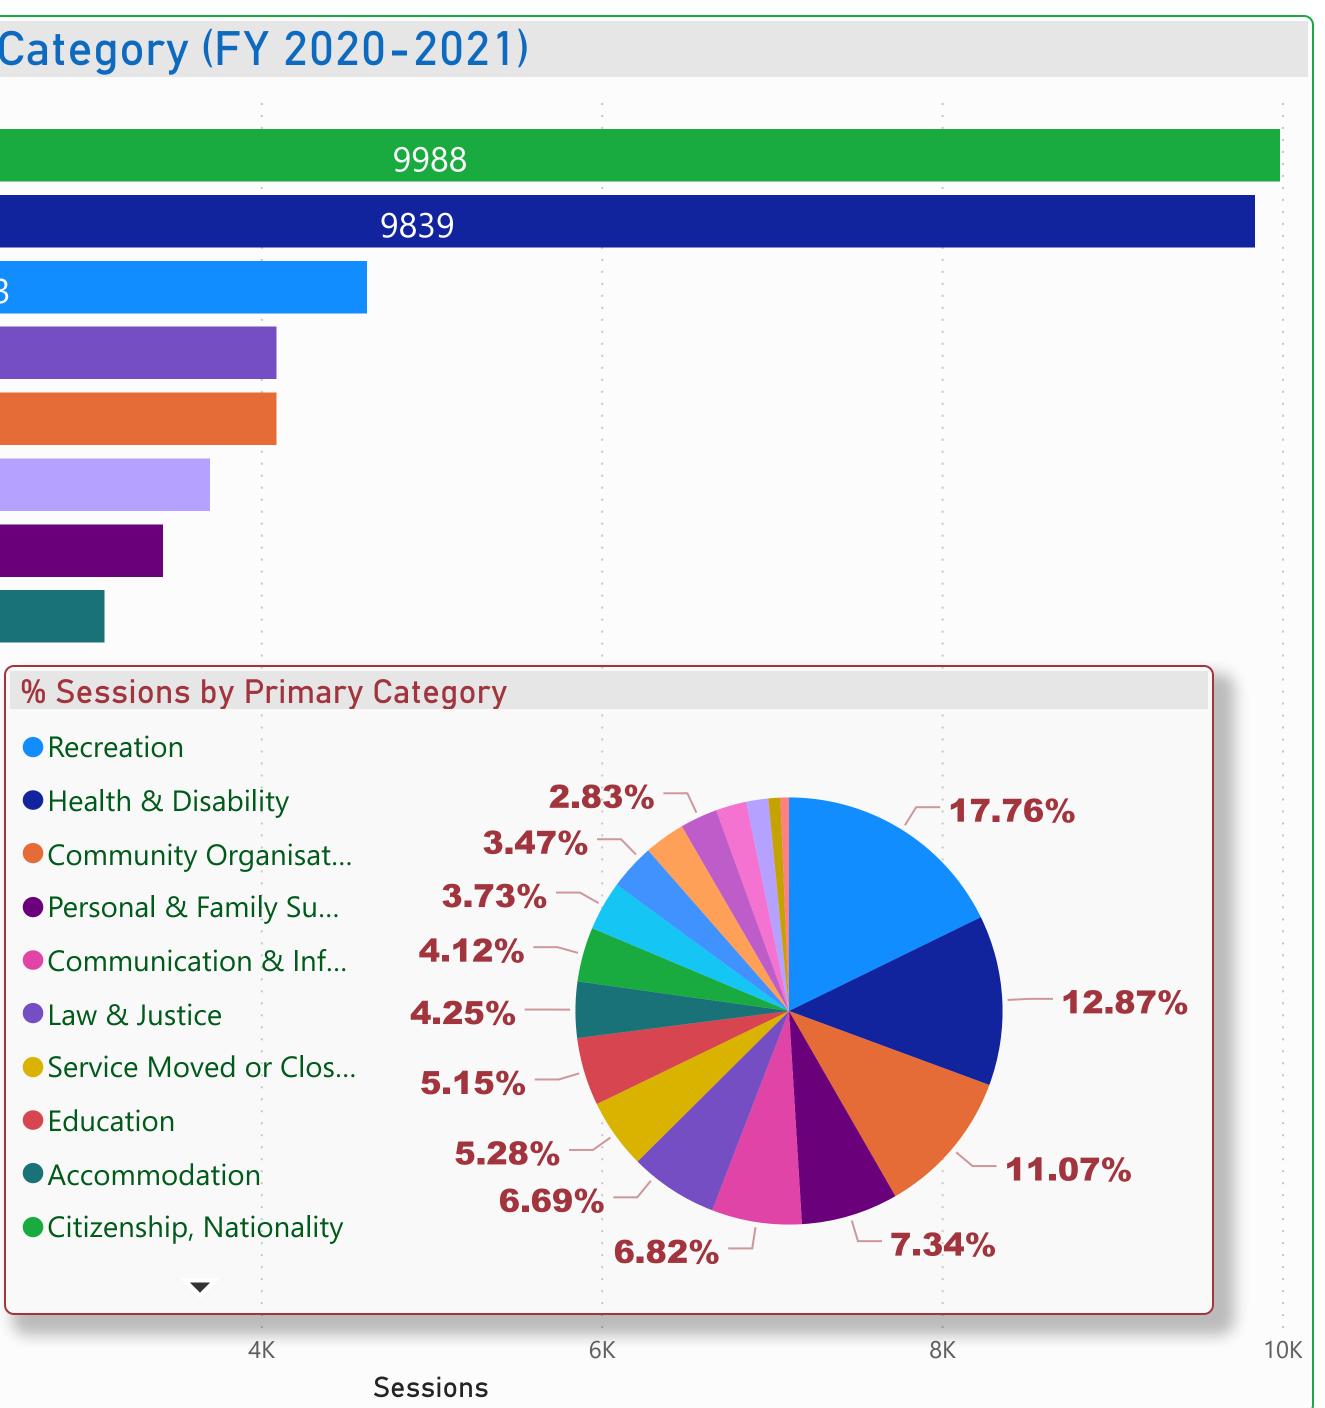

### Adelaide City Council - Organisation Count by Primary Category (FY 2020-2021)

| · · · · · · · · · · · · · · · · · · · |                                      |
|---------------------------------------|--------------------------------------|
|                                       | Citizenship, Nationality             |
|                                       | Health & Disability                  |
| 46                                    | Recreation                           |
| 4092                                  | Law & Justice                        |
| 4091                                  | Community Organisation & Development |
| 3701                                  | Material & Practical Needs           |
| 3424                                  | Personal & Family Support            |
| 3079                                  | Accommodation                        |
| 2135                                  | Finance, Income, Business            |
| 1494                                  | Government                           |
| 1266                                  | Communication & Information Services |
| 1173                                  | Education                            |
| 948                                   | Religions & Philosophies             |
| 857                                   | Service Moved or Closed              |
| 789                                   | Environment & Heritage               |
| 743                                   | Employment                           |
|                                       | Public Safety                        |
|                                       | Animals, Birds                       |
| :<br>К 2К                             | Ok                                   |
|                                       |                                      |

#### Primary Category, Organization

- Accommodation
- Animals, Birds
- Citizenship, Nationality
- Communication & Information Services
- Community Organisation & Development
- Education
- Employment
- Environment & Heritage
- Finance, Income, Business
- Government
- Health & Disability
- Law & Justice
- Material & Practical Needs
- Personal & Family Support
- Public Safety
- Recreation
- Religions & Philosophies
- Service Moved or Closed